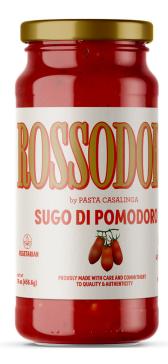

# ROSSON

by PASTA CASALINGA

# **SUGO DI POMODORO**

tomatoes from the remote island of Sardinia, Italy, where both the Mediterranean climate and the mineral rich soil create a naturally sweet taste to the tomatoes.

Combine it with your pasta, rice, eggs and/or

Ready to go tomato sauce made with 100%

Combine it with your pasta, rice, eggs and/or use it in any recipe that calls for a delicious sugo di pomodoro.

#### NATURALLY

**VEGETARIAN** 

**GLUTEN FREE** 

ALL NATURAL INGREDIENTS, NO GMOs, NO ARTIFICIAL FLAVORS, COLORS AND PRESERVATIVES

**Ingredients:** Crushed Tomatoes (Tomatoes, Tomato Concentrate, Basil, Salt), Extra Virgin Olive Oil, Garlic, Salt, Shallots, Basil, Black Pepper, Oregano.

16 oz (456.6g)

**CASES** 

PIECES PER CASE

12 JARS

PRICE PER CASE \$ 84